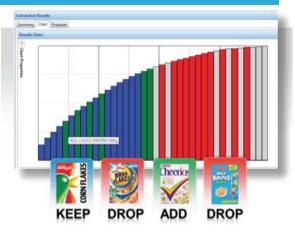

#### ASSORTMENT OPTIMIZATION -SPACE AWARE OPTIMIZED ASSORTMENT

## BLUEYONDER CATEGORY MANAGEMENT IS CAPABLE OF:

• END-TO-END, INTEGRATED CATEGORY MANAGEMENT CAPABILITIES ENABLING ENHANCED VALUE DELIVERY

- AUTOMATED ASSORTMENT AND PLANOGRAM GENERATION, DELIVERING MORE PROFITABLE LOCALIZED ASSORTMENTS AND SPACE PLANS
- TRUE SPACE-AWARE ASSORTMENT OPTIMIZATION FOR BETTER EXECUTION OF RETAILER AND MANUFACTURER STRATEGIES
- CLOUD COLLABORATION CAPABILITIES AND SPACE-BASED INSIGHTS TO MONITOR EXECUTION RESULTS, LEADING TO DEEPER ANALYTICS
  AND DRIVING PROACTIVE RECOMMENDATIONS