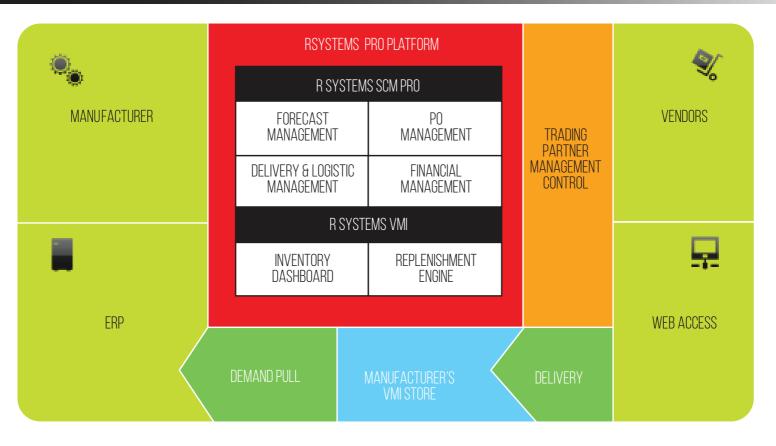

UT NOT HAVING ADEQUATE INVENTORY LEVEL AND NOT HAVING THE SUFFICIENT LEAD TIME TO FULFILL THE INVENTORY LEVEL GAP THAT CAUSED BUSINESS LOSSES? WHAT IF YOU CAN HAVE YOUR VENDORS TO REPLENISH YOUR INVENTORY LEVEL WHEN IT IS LOW, AUTOMATICALLY? ACHIEVE THAT WITH R SYSTEMS' ECNET VENDOR MANAGED INVENTORY (VMD.

OUR VMI OPTIMIZES THE SUPPLY CHAIN PERFORMANCE IN WHICH THE VENDORS ARE RESPONSIBLE FOR MANAGING THE INVENTORY LEVEL WHILE RETAINING THE OWNERSHIP OF THE GOODS UNTIL CONSUMPTION. VMI ENABLES VENDORS TO ACCESS CUSTOMER'S INVENTORY DATA. BY SCHEDULED REVIEW OF THE ONSITE INVENTORY, REPLENISHMENT WILL BE DONE TO MAINTAIN THE PREDEFINED INVENTORY LEVEL AT ALL TIME. THROUGH AGREED TIMEFRAME, THE CUSTOMER WILL PAY ACCORDINGLY TO THE CONSUMPTION LEVEL.



# **RSYSTEMS'ECNET VMIPROCESS FLOW**



### **RSYSTEMS' ECNET VMI FEATURES & FUNCTIONS**



### **VALUE PROPOSITION**

01

03

#### **100% STOCK AVAILABILITY**

STOCK IS AVAILABLE AT ADEQUATE LEVEL, AT ALL TIME.

#### IMPROVE CUSTOMER Experience

HEALTHY FILL RATES FROM THE VENDORS AND TO THE END CUSTOMER.

02

### **IMPROVE CASH FLOW**

MINIMIZE UNNECESSARY INVENTORY HOLDING COST, PAY ONLY UPON CONSUMPTION.

### LABOR COST REDUCTION

AUTOMATED PROCUREMENT AND REPLENISHMENT PROCESS REDUCE INTERNAL MANPOWER COST.

04





AVAILABLE WITH MOBILE Version Soon

### **RSYSTEMS INTERNATIONAL BRANCHES**



SINGAPORE CORPORATE HEADQUARTERS 16 JALAN KILANG, #04-01 HOI HUP BUILDING, SINGAPOR 159416. TEL: +65 6785 5266 FAX: +65 6785 0525 E-MAIL: INFO.APAC@RSYSTEMS.COM



MALAYSIA - SELANGOR LOT NO. 5F-1, 5TH FLOOR, PUCHONG FINANCIAL CORPO