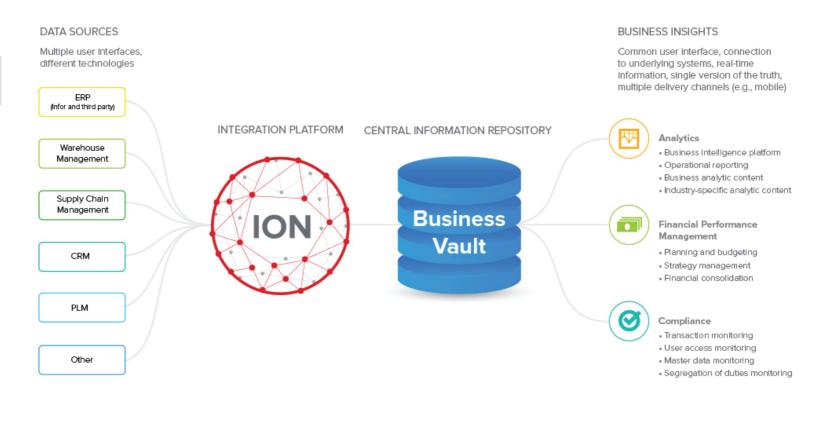

# HOW INFOR d/EPM WORKS

INFOR d/EPM COLLECTS REAL-TIME DATA FROM YOUR SOURCE APPLICATIONS AND TRANSLATES IT INTO BUSINESS INSIGHTS DELIVERED THROUGH A FULLY INTEGRATED SOLUTION SUITE WITH A COMMON USER INTERFACE. EVERY TIME YOU MAKE A CHANGE, FROM MODIFYING AN ORDER TO CHANGING AN INVENTORY STATUS, INFORMATION IS UPDATED AUTOMATICALLY. YOU GET A REAL-TIME, SINGLE VERSION OF THE TRUTH FROM A SUITE THAT IS PRE-BUILT TO TAKE ADVANTAGE OF INNOVATIVE TECHNOLOGIES LIKE MOBILITY, BIG-DATA, AND IN-MEMORY COMPUTING.