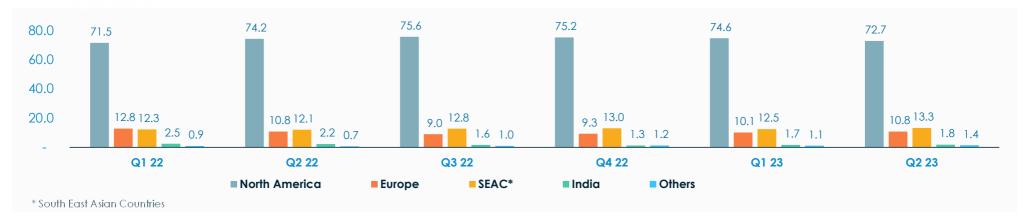

3       82.30       1.06       101.24         498.63       6.07       408.44       5.32       442.15         70.34       0.86       -       -       -         428.29       5.21       408.44       5.32       442.15         (16.96)       (0.20)       (10.29)       (0.13)       (15.94)         43.80       0.53       (5.55)       (0.08)       51.79         455.13       5.54       392.60       5.11       478.00         310.88       3.78       74.40       0.97       119.65 |

<sup>#</sup> Non-Recuring Cost represents the recruitment fee and one time joining fee for the CEO.

<sup>^</sup> includes Rs. 200.54 million during Q2-23 provision for tax on dividend received from its wholly owned subsidiary.

# Big Picture – Revenue & EBITDA %age – Quarter wise







### Quarterly Revenue Breakdown







#### Client Concentration (Revenue %)



# Summing Up and Looking Ahead





H1 2023 performance is in line with industry delivering revenue growth and margin improvement amid challenging global environment



Building deeper partnerships with customers while rapidly building our core competencies in growth areas – using speed and relevance as our differentiators



### Developing new success stories – H2 2023

- AWS has selected us as a partner for their upcoming Generative AI platform release
- For a client in APAC, implement MS Business Central to become more responsive to their customers
- For a customer in association membership space, built an Al model to map buying patterns and help upsell and cross sell products and services
- For a national health care provider in mental health