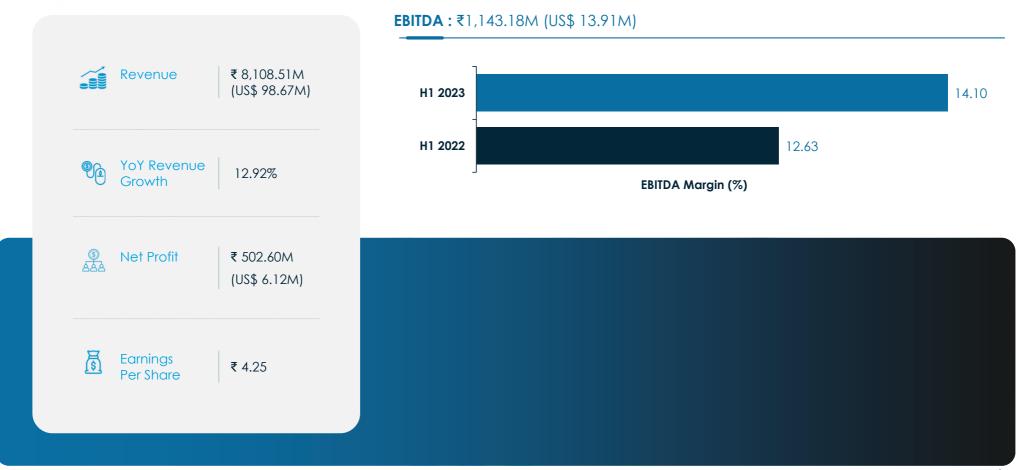

APAC likely to outstrip demand in Europe by 2025 given the product engineering focus (SW, embedded and digital engineering) of firms in the region

### Supply-side

- 4. Pure play digital product engineering players have witnessed highest growth in the market – Leaders winning on the back of deep expertise, experience and delivery capability within a few areas
- 5. As engineering services largely consists of short one-time project, companies are evolving commercial models to address the "lumpiness" of the revenue model
- 6. Top players (both pure-play and SIs) have followed a programmatic M&A strategy to consolidate their share from 0.9% in 2016 to 1.2% in 2018 to 1.5%+ in 2022 (of global ER&D spend) through large acquisitions

# Key Highlights Q2 2023









# Key Highlights H1 2023







# Key Highlights (Continued...)

- Resilient revenue growth despite macro-economic environment has seen some of customers go slow on their spend decisions or delay new initiatives altogether.
- Despite demand side headwinds experienced from some clients, we continue to see good traction in pipeline development and conversion with 14 key accounts opened during H1 2023.
- Served 50 customers with US\$1Million\* revenue on a run rate basis.
- H1 EBITDA margins improved through efficient operations.
- We continue to build deeper capabilities in newer technologies including Cloud, Al, DevOps.
- Strategic acquisition of Velotio, a product engineering and digital solutions provider working with high growth enterprises across the globe, further deepening our capabilities in Cloud, DevOps, Data