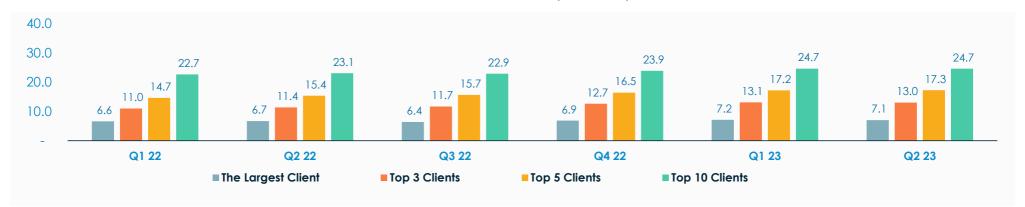

498.63       6.07       408.44       5.32       442.15         70.34       0.86       -       -       -         428.29       5.21       408.44       5.32       442.15         (16.96)       (0.20)       (10.29)       (0.13)       (15.94)         43.80       0.53       (5.55)       (0.08)       51.79         455.13       5.54       392.60       5.11       478.00         310.88       3.78       74.40       0.97       119.65 |

<sup>#</sup> Non-Recuring Cost represents the recruitment fee and one time joining fee for the CEO.

<sup>^</sup> includes Rs. 200.54 million during Q2-23 provision for tax on dividend received from its wholly owned subsidiary.

# Big Picture – Revenue & EBITDA %age – Quarter wise







### Quarterly Revenue Breakdown







#### Client Concentration (Revenue %)



# Summing Up and Looking Ahead





H1 2023 performance is in line with industry delivering revenue growth and margin improvement amid challenging global environment



Building deeper partnerships with customers while rapidly building our core competencies in growth areas – using speed and relevance as our differentiators



### Developing new success stories – H2 2023

- AWS has selected us as a partner for their upcoming Generative AI platform release
- For a client in APAC, implement MS Business Central to become more responsive to their customers
- For a customer in association membership space, built an Al model to map buying patterns and help upsell and cross sell products and services
- For a national health care provider in mental health space, building a **patient management sy