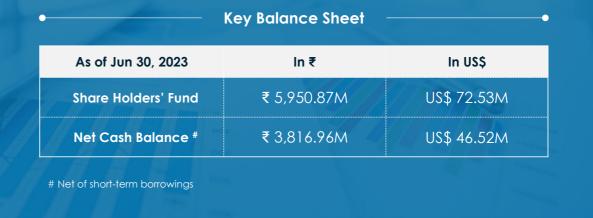

driving spend
- 3. Demand in APAC likely to outstrip demand in Europe by 2025 given the product engineering focus (SW, embedded and digital engineering) of firms in the region

### Supply-side

- 4. Pure play digital product engineering players have witnessed highest growth in the market – Leaders winning on the back of deep expertise, experience and delivery capability within a few areas
- 5. As engineering services largely consists of short one-time project, companies are evolving commercial models to address the "lumpiness" of the revenue model
- 6. Top players (both pure-play and SIs) have followed a programmatic M&A strategy to consolidate their share from 0.9% in 2016 to 1.2% in 2018 to 1.5%+ in 2022 (of global ER&D spend) through large acquisitions

# Key Highlights Q2 2023









# Key Highlights H1 2023







# Key Highlights (Continued...)

- Resilient revenue growth despite macro-economic environment has seen some of customers go slow on their spend decisions or delay new initiatives altogether.
- Despite demand side headwinds experienced from some clients, we continue to see good traction in pipeline development and conversion with 14 key accounts opened during H1 2023.
- Served 50 customers with US\$1Million\* revenue on a run rate basis.
- H1 EBITDA margins improved through efficient operations.
- We continue to build deeper capabilities in newer technologies including Cloud, Al, DevOps.
- Strategic acquisition of Velotio, a product engineering and digital solutions provider working with high growth enterprises across the globe, further deepening our capab