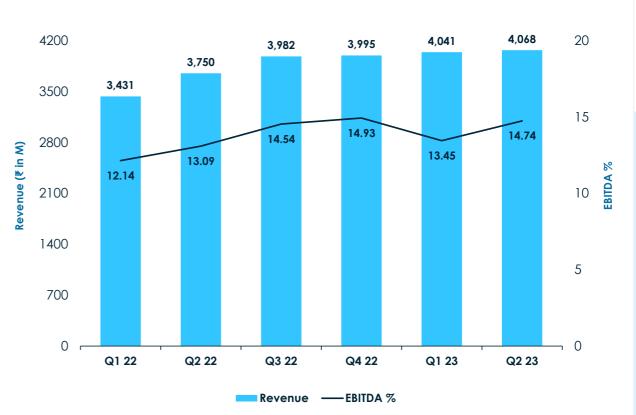

%       13.45%         101.16       1.23       82.30       1.06       101.24         498.63       6.07       408.44       5.32       442.15         70.34       0.86       -       -       -         428.29       5.21       408.44       5.32       442.15         (16.96)       (0.20)       (10.29)       (0.13)       (15.94)         43.80       0.53       (5.55)       (0.08)       51.79         455.13       5.54       392.60       5.11       478.00         310.88       3.78       74.40       0.97       119.65 |

<sup>#</sup> Non-Recuring Cost represents the recruitment fee and one time joining fee for the CEO.

<sup>^</sup> includes Rs. 200.54 million during Q2-23 provision for tax on dividend received from its wholly owned subsidiary.

# Big Picture – Revenue & EBITDA %age – Quarter wise







### Quarterly Revenue Breakdown







#### Client Concentration (Revenue %)



# Summing Up and Looking Ahead





H1 2023 performance is in line with industry delivering revenue growth and margin improvement amid challenging global environment



Building deeper partnerships with customers while rapidly building our core competencies in growth areas – using speed and relevance as our differentiators



### Developing new success stories – H2 2023

- AWS has selected us as a partner for their upcoming Generative AI platform release
- For a client in APAC, implement MS Business Central to become more responsive to their customers
- For a customer in association membership space, built an Al model to map buying patterns and help upsell and cross sell products and services
- For a national