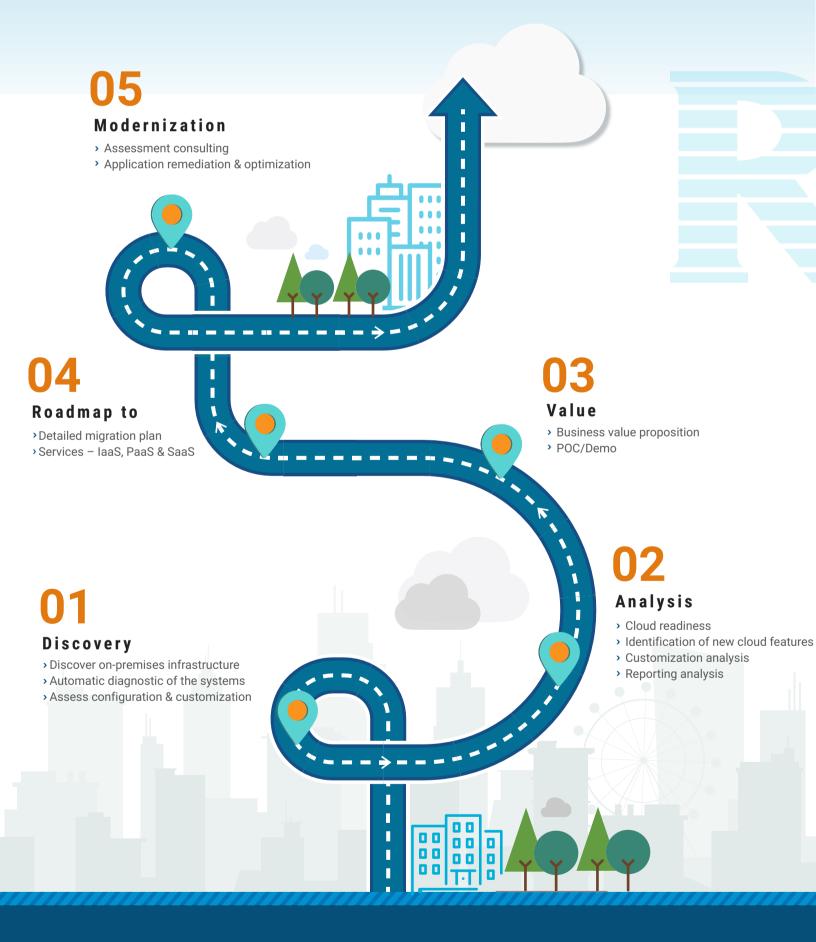

## **RSI Cloud Readiness Assessment**

Scope (What We'll Do)

- Detailed migration path for cloud
- Best practices to be adopted

### Deliverables (What You'll Get)

- Value proposition for the cloud movement
- Assessment of existing system Functional
- 3-4 weeks of assessment time
- Identification of components, customization & new features
- Information management & reporting
- Minimal client time requirement
- & Technical
- New business processes & technical opportunities in transitioning to cloud
- · Cloud enablement risk assessment
- Suggested roadmap
- · Cost, timeline & ROI statement
- Information management and reporting
- Minimal client time requirement