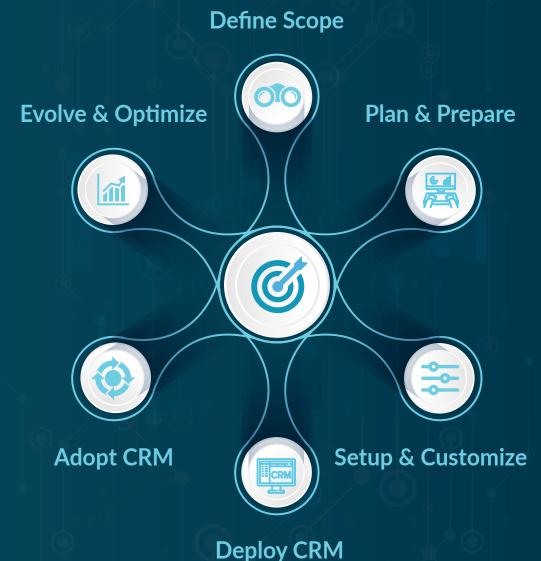

# LEVEL UP YOUR GAME



SALESFORCE GYM®

Powering Your Digital Transformation

### **SALESFORCE GYM**

R Systems enables a digital transformation of your organization using Salesforce. We help you uncover promising areas of digitization on the Salesforce platform through our marquee Salesforce consulting engagement – Salesforce Gym<sup>®</sup>

Our experts identify and solve business problems, to fuel quick wins that deliver business value for your company.

### **OUR APPROACH**



### SERVICES FOR ENTERPRISES

### **Core Offerings**



#### Sales Cloud

Maximize the business value of your sales cloud

- Get a better visibility into your sales pipeline
- Customize objects, workflows and other pre-built apps



#### **Marketing Cloud**

Personalize customer experience across each channel

- Experience messaging based on events, location, proximity, etc.
- Analyze social conversations to truly understand your customers



#### **Service Cloud**

Leverage Al-powered platform for better operational efficiency

- Enable AI-powered platform for agents and managers
- Get mobile based unified platform for field staff



#### Force.com

**Enhance business workflows through automation** 

- Integrate multiple data sources with Force.com apps in real-time
- Migrate legacy sol